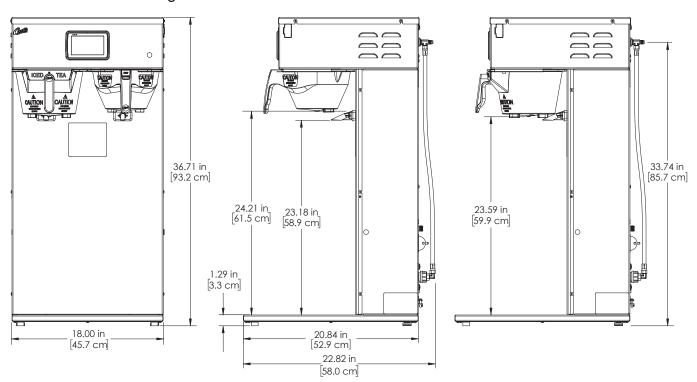

#### **Dimensions**

## **Water Supply Requirements**

| MODEL # | HEIGHT | WIDTH  | DEPTH  | SHIP WEIGHT | SHIP CUBE   | WATER CONNECTOR | WATER PRESSURE | MIN. FLOW RATE |
|---------|--------|--------|--------|-------------|-------------|-----------------|----------------|----------------|
| G4CBHS  | 36.71" | 10.07" | 22.82" | 47.0 lbs    | 9.27 cu ft  | 1/4" flare      | 20 - 90 psi    | 1.0 gpm        |
| G4CBHT  | 36.71" | 18.11" | 22.82" | 76.0 lbs    | 16.04 cu ft | 1/4" flare      | 20 - 90 psi    | 2.0 gpm        |

# G4CBHS - G4 Single High Volume Combo Brewer

G4CBHT - G4 Twin High Volume Combo Brewer