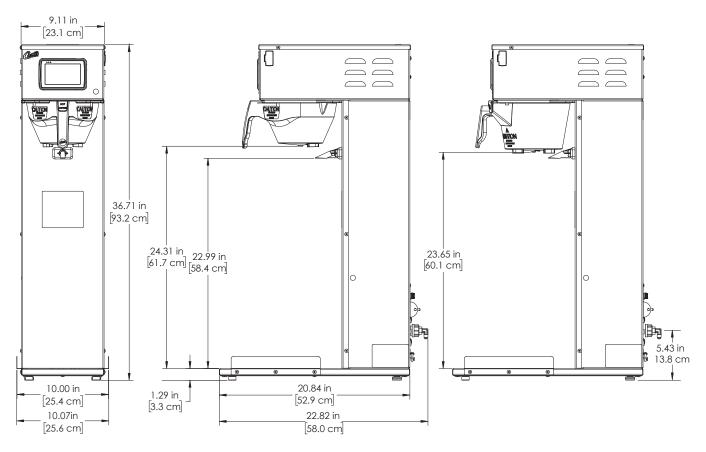

#### **Dimensions**

## **Water Supply Requirements**

| MODEL # | HEIGHT | WIDTH  | DEPTH  | SHIP WEIGHT | SHIP CUBE   | WATER CONNECTOR | WATER PRESSURE | MIN. FLOW RATE |
|---------|--------|--------|--------|-------------|-------------|-----------------|----------------|----------------|
| G4CBHS  | 36.71" | 10.07" | 22.82" | 47.0 lbs    | 9.27 cu ft  | 1/4" flare      | 20 - 90 psi    | 1.0 gpm        |
| G4CBHT  | 36.71" | 18.11" | 22.82" | 76.0 lbs    | 16.04 cu ft | 1/4" flare      | 20 - 90 psi    | 2.0 gpm        |

# G4CBHS - G4 Single High Volume Combo Brewer

G4CBHT - G4 Twin High Volume Combo Brewer