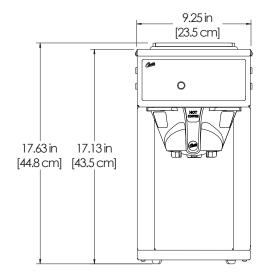

#### **Dimensions**

| MODEL #       | HEIGHT | HEIGHT WIDTH |        | SHIP WEIGHT | SHIP CUBE  |  |  |  |  |  |  |
|---------------|--------|--------------|--------|-------------|------------|--|--|--|--|--|--|
| CAFE0AP10A000 | 24.88" | 9.25"        | 17.88" | 31.0 lbs    | 5.60 cu ft |  |  |  |  |  |  |
| CAFE0PP10A000 | 17.63" | 9.25"        | 17.88" | 23.0 lbs    | 3.92 cu ft |  |  |  |  |  |  |
| EXPORT        |        |              |        |             |            |  |  |  |  |  |  |
| CAFE0AP30A000 | 24.88" | 9.25"        | 19.00" | 31.0 lbs    | 5.60 cu ft |  |  |  |  |  |  |
| CAFE0PP30A000 | 17.63" | 9.25"        | 19.00" | 23.0 lbs    | 3.92 cu ft |  |  |  |  |  |  |

## **CAFEOPP Series Coffee Brewers**

<sup>\*</sup> Units equipped with a toggle switch only