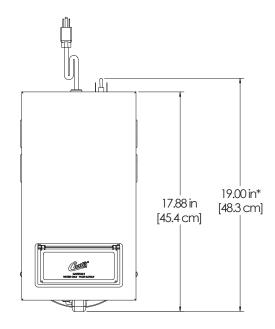

#### **Dimensions**

| MODEL #       | HEIGHT | HEIGHT WIDTH |        | SHIP WEIGHT | SHIP CUBE  |  |  |  |  |  |  |
|---------------|--------|--------------|--------|-------------|------------|--|--|--|--|--|--|
| CAFE0AP10A000 | 24.88" | 9.25"        | 17.88" | 31.0 lbs    | 5.60 cu ft |  |  |  |  |  |  |
| CAFE0PP10A000 | 17.63" | 9.25"        | 17.88" | 23.0 lbs    | 3.92 cu ft |  |  |  |  |  |  |
| EXPORT        |        |              |        |             |            |  |  |  |  |  |  |
| CAFE0AP30A000 | 24.88" | 9.25"        | 19.00" | 31.0 lbs    | 5.60 cu ft |  |  |  |  |  |  |
| CAFE0PP30A000 | 17.63" | 9.25"        | 19.00" | 23.0 lbs    | 3.92 cu ft |  |  |  |  |  |  |