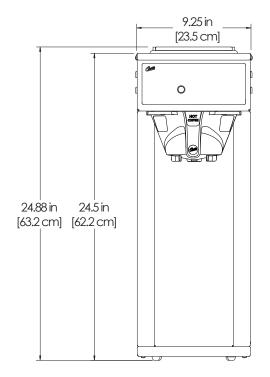

#### **Dimensions**

| MODEL #       | HEIGHT | HEIGHT WIDTH |        | SHIP WEIGHT | SHIP CUBE  |  |  |  |  |  |  |
|---------------|--------|--------------|--------|-------------|------------|--|--|--|--|--|--|
| CAFE0AP10A000 | 24.88" | 9.25"        | 17.88" | 31.0 lbs    | 5.60 cu ft |  |  |  |  |  |  |
| CAFE0PP10A000 | 17.63" | 9.25"        | 17.88" | 23.0 lbs    | 3.92 cu ft |  |  |  |  |  |  |
| EXPORT        |        |              |        |             |            |  |  |  |  |  |  |
| CAFE0AP30A000 | 24.88" | 9.25"        | 19.00" | 31.0 lbs    | 5.60 cu ft |  |  |  |  |  |  |
| CAFE0PP30A000 | 17.63" | 9.25"        | 19.00" | 23.0 lbs    | 3.92 cu ft |  |  |  |  |  |  |

## **CAFE0AP Series Coffee Brewers**

<sup>\*</sup> Units equipped with a toggle switch only

ROUGH-IN DRAWINGS RD42