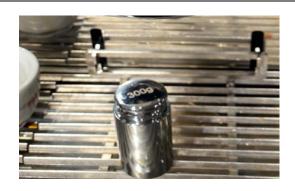

3) Set the chosen weight for calibration (a weight of 300g is suggested, max 500g).

4) Place a preset weight on the group scale and wait 15 seconds before pressing "CALIBRATE WITH SAMPLE WEIGHT".

5) Press "CALIBRATE WITH SAMPLE WEIGHT".

6) Calibration is complete and the weight may be removed from the group scale.

7) In normal operation, place the weight on the group scale and check that the displayed weight matches the one on the scale.