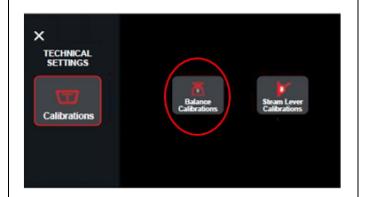

## HOW TO CALIBRATE THE SCALES ON BE MAVERICK GRAVIMETRIC

 To calibrate the scale enter in the main menu, select TECHNICAL SETTINGS, CALIBRATION, then BALANCE CALIBRATION.

2) Select the group and then press **"CALIBRATE WITHOUT WEIGHT"**.