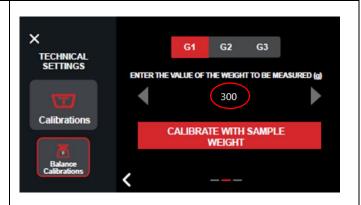

3) Set the chosen weight for calibration (a weight of 300g is suggested, max 500g).

4) Place a preset weight on the group scale and wait 15 seconds before pressing "CALIBRATE WITH SAMPLE WEIGHT".

5) Press "CALIBRATE WITH SAMPLE WEIGHT".