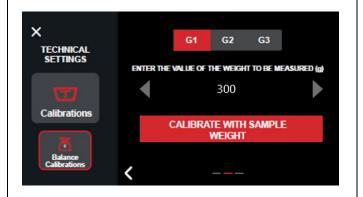

## HOW TO CALIBRATE THE SCALES ON BE MAVERICK GRAVIMETRIC

 To calibrate the scale enter in the main menu, select TECHNICAL SETTINGS, CALIBRATION, then BALANCE CALIBRATION.

2) Select the group and then press **"CALIBRATE WITHOUT WEIGHT"**.

3) Set the chosen weight for calibration (a weight of 300g is suggested, max 500g).

4) Place a preset weight on the group scale and wait 15 seconds before pressing "CALIBRATE WITH SAMPLE WEIGHT".

5) Press "CALIBRATE WITH SAMPLE WEIGHT".