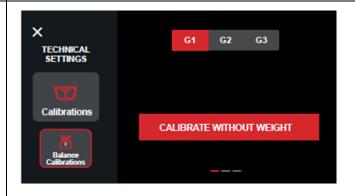

## HOW TO CALIBRATE THE SCALES ON BE MAVERICK GRAVIMETRIC

 To calibrate the scale enter in the main menu, select TECHNICAL SETTINGS, CALIBRATION, then BALANCE CALIBRATION.

2) Select the group and then press **"CALIBRATE WITHOUT WEIGHT"**.