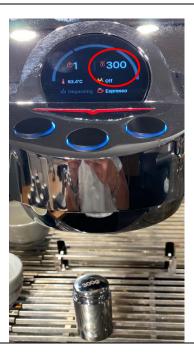

6) Calibration is complete and the weight may be removed from the group scale.

7) In normal operation, place the weight on the group scale and check that the displayed weight matches the one on the scale.