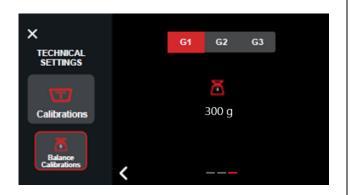

6) Calibration is complete and the weight may be removed from the group scale.

7) In normal operation, place the weight on the group scale and check that the displayed weight matches the one on the scale.