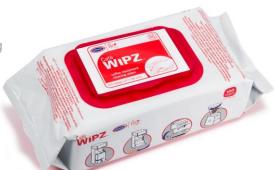

# CAFE WIPZ

Coffee Equipment Cleaning Wipes

- For use on all coffee equipment, including steam wands, grinder hoppers, and countertops.
- Specially formulated with cationic detergents to safely clean away milk and coffee residue on all coffee equipment.
- Safe, easy, and clean.