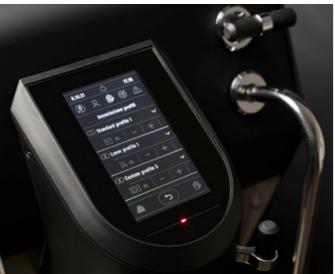

### Customizable presets

Ê

27.11.20

۲

27.11.20

Pressure

🕑 Time

P F PRE INFUSION

...

Custom profile 01

Extraction profiles customizable and savable:

- 6 standard profiles with optimal parameters presets
- 12 completely customizable profiles in all 3 extraction phases, with a capacity to disable pre-infusion and post-infusion the Paddle
- 36 - Set your manual profiles from the Paddle