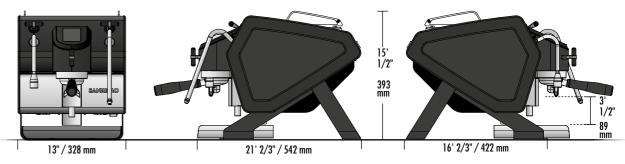

#### Versions

35

Colors

| Black: matt glossy (side frames)                               | RAL 9005             |
|----------------------------------------------------------------|----------------------|
| White: matt glossy<br>legs and side                            | RAL 9003<br>RAL 9005 |
| White: matt glossy (side frames)                               | RAL 9003             |
| Customizations available, see YOU_KIT catalogue for more info. |                      |