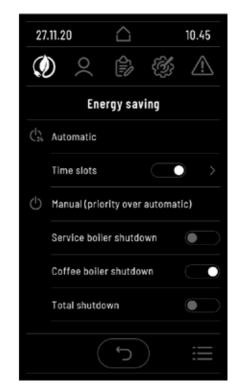

# Energy efficiency

#### Setting:

n The Fly\* function

- Automatic: allows the user to associate up to 6 daily time frames.
- Manual: allows the user to turn the machine or the individual boilers on and off manually.

Two programmable modes:

- Stand-by: low power consumption condition, compliant with the ErP Directive (2009/125/EC).
- Eco: keeps the machine on, but at a reduced temperature for quick start-up.

For both, the user can enable the Energy Saving function, which automatically turns the machine off after the set time.