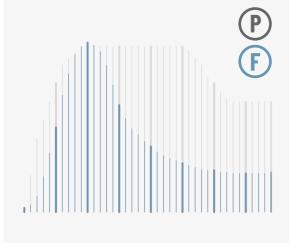

## Extraction mode

Check your extraction in real time verifying pressure flow rate

(F) (F)

T Flow

Quantity

2.5 BA

>

POST INFUSION