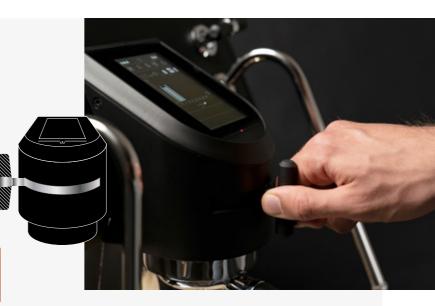

### Electronic paddle

Manually create your profiles.

Configure the Paddle (right/left) based on your gestures.