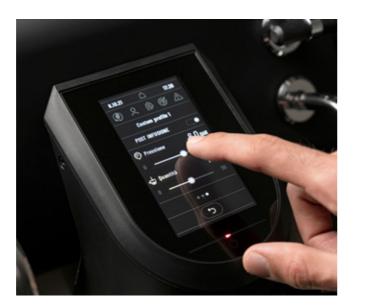

-----------|----------------------|
| White: matt glossy<br>legs and side                            | RAL 9003<br>RAL 9005 |
| White: matt glossy (side frames)                               | RAL 9003             |
| Customizations available, see YOU_KIT catalogue for more info. |                      |



### Customizable presets

Ê

27.11.20

۲

27.11.20

Pressure

🕑 Time

P F PRE INFUSION

...

Custom profile 01

Extraction profiles customizable and savable:

- 6 standard profiles with optimal parameters presets
- 12 completely customizable profiles in all 3 extraction phases, with a capacity to disable pre-infusion and post-infusion the Paddle
- 36 - Set your manual profiles from the Paddle

# 3



## Extraction mode

Check your extraction in real time verifying pressure flow rate









(F) (F)

T Flow

Quantity

2.5 BA

>

POST INFUSION

Custom profile 02

4.5 /s

6 н

### Electronic paddle

Manually create your profiles.

Configure the Paddle (right/left) based on your gestures.









# Energy efficiency

#### Setting:

n The Fly\* function

- Automatic: allows the user to associate up to 6 daily time frames.
- Manual: allows the user to turn the machine or the individual boilers on and off manually.

Two programmable modes:

- Stand-by: low power consumption condition, compliant with the ErP Directive (2009/125/EC).
- Eco: keeps the machine on, but at a reduced temperature for quick start-up.

For both, the user can enable the Energy Saving function, which automatically turns the machine off after the set time.