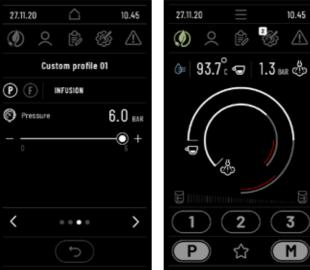

### Customizable presets

Ê

27.11.20

۲

27.11.20

Pressure

🕑 Time

P F PRE INFUSION

...

Custom profile 01

Extraction profiles customizable and savable:

- 6 standard profiles with optimal parameters presets
- 12 completely customizable profiles in all 3 extraction phases, with a capacity to disable pre-infusion and post-infusion the Paddle
- 36 - Set your manual profiles from the Paddle

## Extraction mode

Check your extraction in real time verifying pressure flow rate

(F) (F)

T Flow

Quantity

2.5 BA

>

POST INFUSION