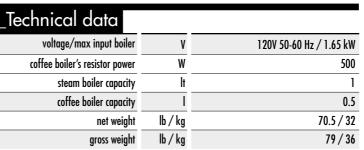

#### Versions







35



Colors

| Black: matt glossy (side frames)                               | RAL 9005             |
|----------------------------------------------------------------|----------------------|
| White: matt glossy<br>legs and side                            | RAL 9003<br>RAL 9005 |
| White: matt glossy (side frames)                               | RAL 9003             |
| Customizations available, see YOU_KIT catalogue for more info. |                      |



### Customizable presets

Ê

27.11.20

۲

27.11.20

Pressure

🕑 Time

P F PRE INFUSION

...

Custom profile 01

Extraction profiles customizable and savable:

- 6 standard profiles with optimal parameters presets
- 12 completely customizable profiles in all 3 extraction phases, with a capacity to disable pre-infusion and post-inf