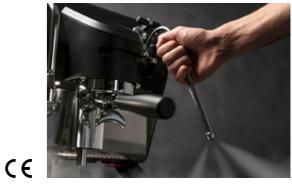

### Electronic paddle

Manually create your profiles.

Configure the Paddle (right/left) based on your gestures.