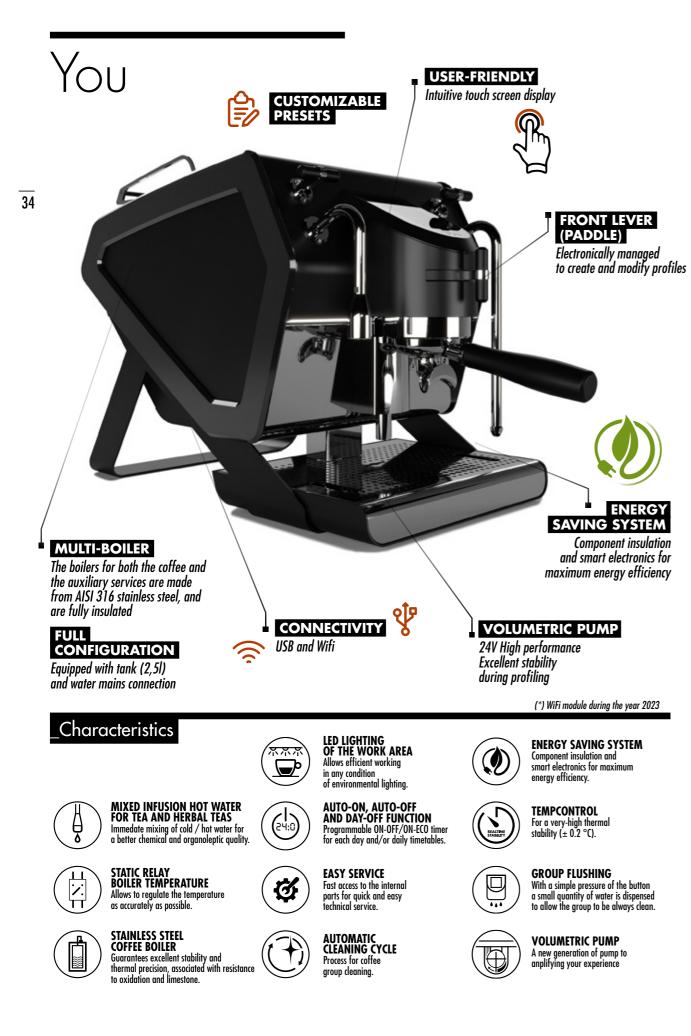

#### Versions

35

Colors

| Black: matt glossy (side frames)                               | RAL 9005             |
|----------------------------------------------------------------|----------------------|
| White: matt glossy<br>legs and side                            | RAL 9003<br>RAL 9005 |
| White: matt glossy (side frames)                               | RAL 9003             |
| Customizations available, see YOU_KIT catalogue for more info. |                      |