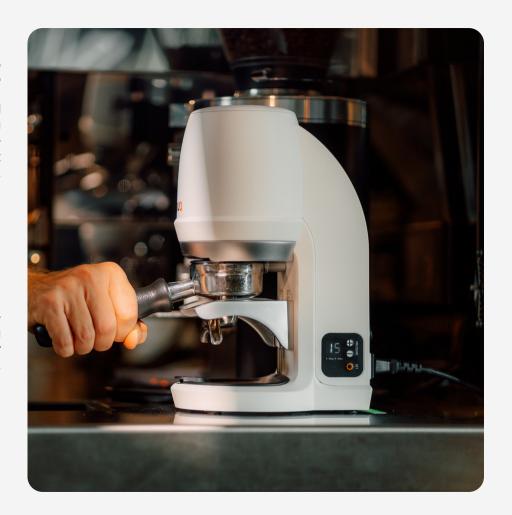

#### CHOOSE YOUR OWN TAMPING PROFILE

Want to control your tamping for the kind of coffee you're making? Or would you rather prioritise a fast workflow? Our preset tamping options enable you to adjust for speed, pressure a number of tamps.

### CLEAN AND UNDERSTATED DESIGN

As a tool made by baristas, for baristas we care about looks just as much as you do. We've kept things clean, opting for tactile buttons and a discrete display.