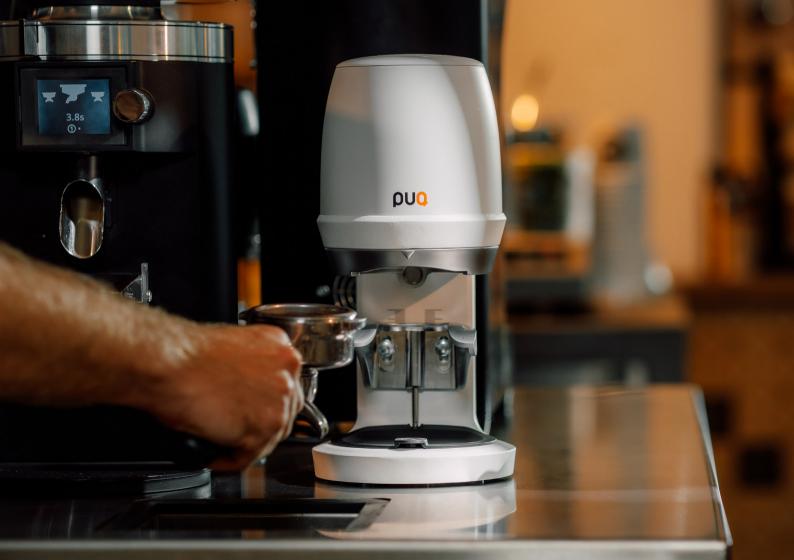

#### SAY FAREWELL TO SORE ARMS

Tamping is an important part of a barista's craft, but doing it by hand hundreds of times a day damages shoulders and wrists. So why not let Puqpress deliver the perfect tamp for you?

#### CHOOSE YOUR OWN TAMPING PROFILE

Want to control your tamping for the kind of coffee you're making? Or would you rather prioritise a fast workflow? Our preset tamping options enable you to adjust for speed, pressure a number of tamps.