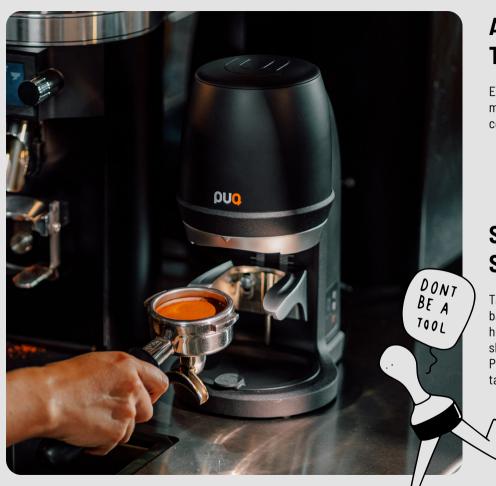

Q

THE NEW STANDARD OF TAMPING

## A PERFECTLY LEVEL TAMP, EVERY TIME

Engineered to replace the pressure of manual tamping, to deliver precision and consistency - every time you tamp.

#### SAY FAREWELL TO SORE ARMS

Tamping is an important part of a barista's craft, but doing it by hand hundreds of times a day damages shoulders and wrists. So why not let Puqpress deliver the perfect tamp for you?