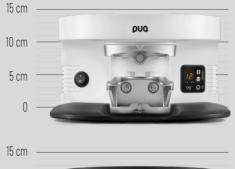

## PERFECT TAMPING, NO NEED FOR EXTRA SPACE.

PUQPRESS M4 IS TAILOR-MADE FOR FIORENZATO F64 & F83.

Input: 100-230 Vac 50-60Hz Power: 76W Dimensions: 30 × 24.4 × 14.0 cm

Tamping is an important part of a barista's craft, but doing it by hand hundreds of times a day damages shoulders and wrists. So why not let Puqpress deliver **the perfect tamp** for you?