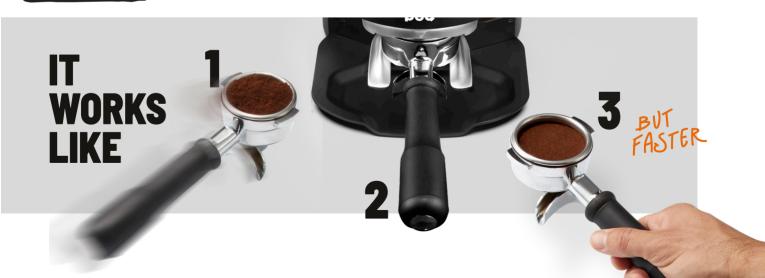

## PERFECT TAMPING, NO NEED FOR EXTRA SPACE.

PUQPRESS M4 IS TAILOR-MADE FOR FIORENZATO F64 & F83.

Input: 100-230 Vac 50-60Hz Power: 76W Dimensions: 30 × 24.4 × 14.0 cm

Tamping is an important part of a barista's craft, but doing it by hand hundreds of times a day damages shoulders and wrists. So why not let Puqpress deliver **the perfect tamp** for you?