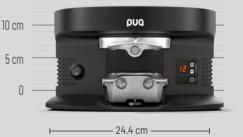

## PERFECT TAMPING, NO NEED FOR EXTRA SPACE.

PUQPRESS M4 IS TAILOR-MADE FOR FIORENZATO F64 & F83.

Input: 100-230 Vac 50-60Hz Power: 76W Dimensions: 30 × 24.4 × 14.0 cm

Tamping is an important part of a barista's craft, but doing it by hand hundreds of times a day damages shoulders and wrists. So why not let Puqpress deliver **the perfect tamp** for you?