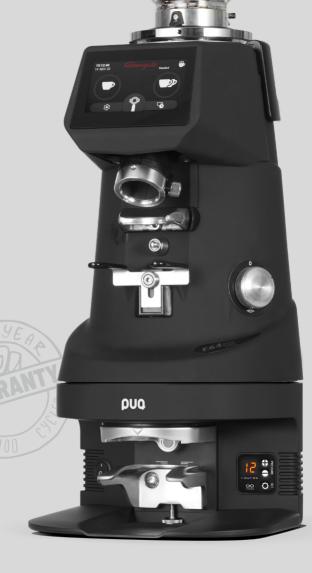

## PERFECT TAMPING, NO NEED FOR EXTRA SPACE.

PUQPRESS M4 IS TAILOR-MADE FOR FIORENZATO F64 & F83.

Input: 100-230 Vac 50-60Hz Power: 76W Dimensions: 30 × 24.4 × 14.0 cm

Tamping is an important part of a barista's craft, but doing it by hand hundreds of times a day damages shoulders and wrists. So why not let Puqpress deliver **the perfect tamp** for you?