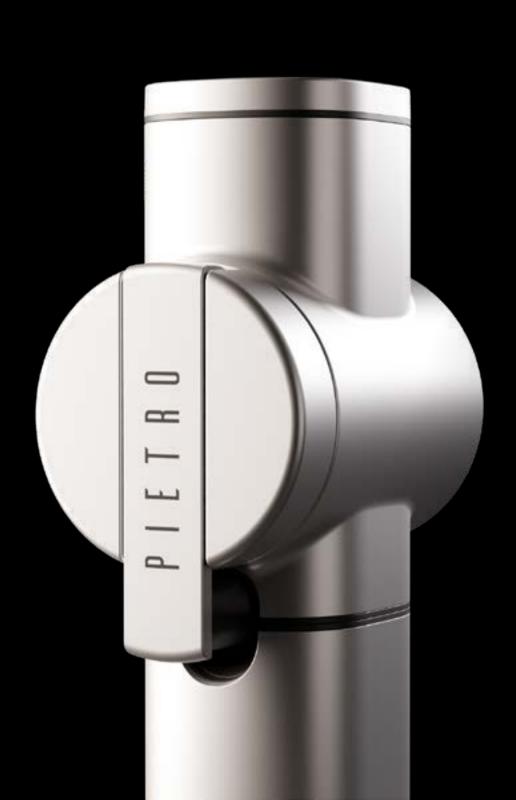

the retractable lever is the link between your passion and our work.

All the parts in contact with the coffee are made of food-grade material.

Simple and intuitive grinding adjustment system, thanks to the stepless ring nut.

Anti-Slipping base to make your grinding experience easy and more effective.

Two different burr geometries created to guarantee the best for each type of extraction:

>Multipurpose burrs are versatile and able to accompany you from espresso to filter.