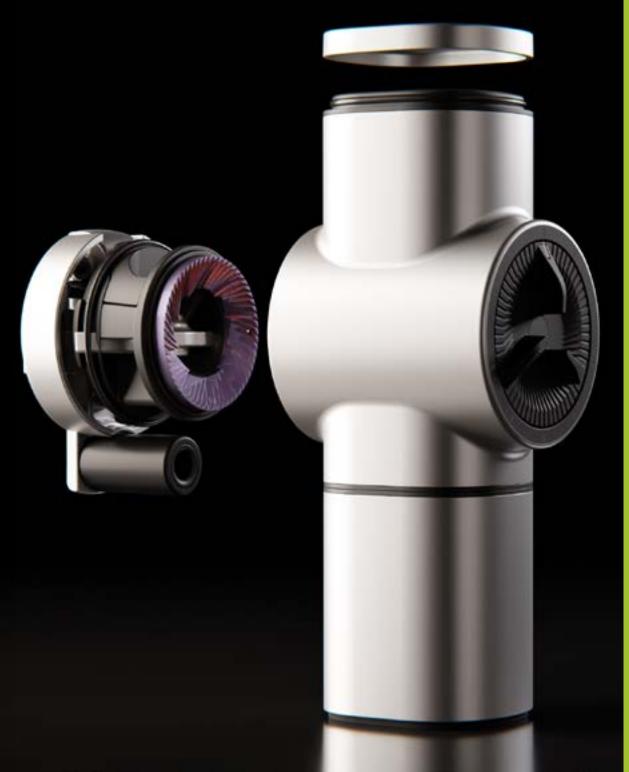

Anti-Slipping base to make your grinding experience easy and more effective.

Two different burr geometries created to guarantee the best for each type of extraction:

>Multipurpose burrs are versatile and able to accompany you from espresso to filter.

>Brewing burrs are designed to obtain the best result in filter preparations.

Choose the ideal set according to your mode and preferences.

Pietro is not just a manual coffee grinder; it is a style that gives maximum freedom of expression to coffee lovers.