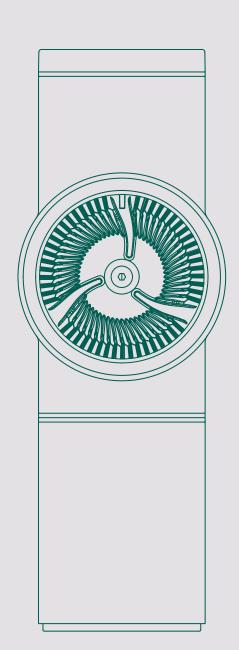

Anti-Slipping base to make your grinding experience easy and more effective.

Two different burr geometries created to guarantee the best for each type of extraction:

>Multipurpose burrs are versatile and able to accompany you from espresso to filter.

>Brewing burrs are designed to obtain the best result in filter preparations.

Choose the ideal set according to your mode and preferences.

Pietro is not just a manual coffee grinder; it is a style that gives maximum freedom of expression to coffee lovers.