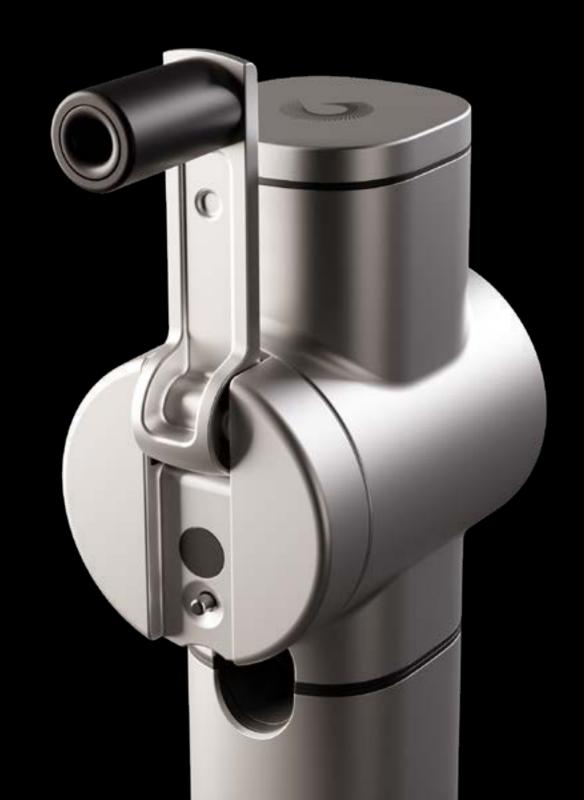

the retractable lever is the link between your passion and our work.

All the parts in contact with the coffee are made of food-grade material.

Simple and intuitive grinding adjustment system, thanks to the stepless ring nut.

Anti-Slipping base to make your grinding experience easy and more effective.

Two different burr geometries created to guarantee the best for each type of extraction:

>Multipurpose burrs are versatile and able to accompany you from espresso to filter.