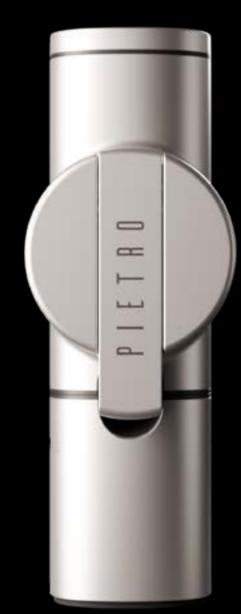

# P I E T R O THE VERTICAL REVOLUTION

**Discovering** 

PIETRO

THE VERTICAL REVOLUTION

An iconic and timeless design work, born to last and revolutionise.
Vertical flat burrs: professional precision in a manual coffee grinder.

the retractable lever is the link between your passion and our work.

All the parts in contact with the coffee are made of food-grade material.

Simple and intuitive grinding adjustment system, thanks to the stepless ring nut.