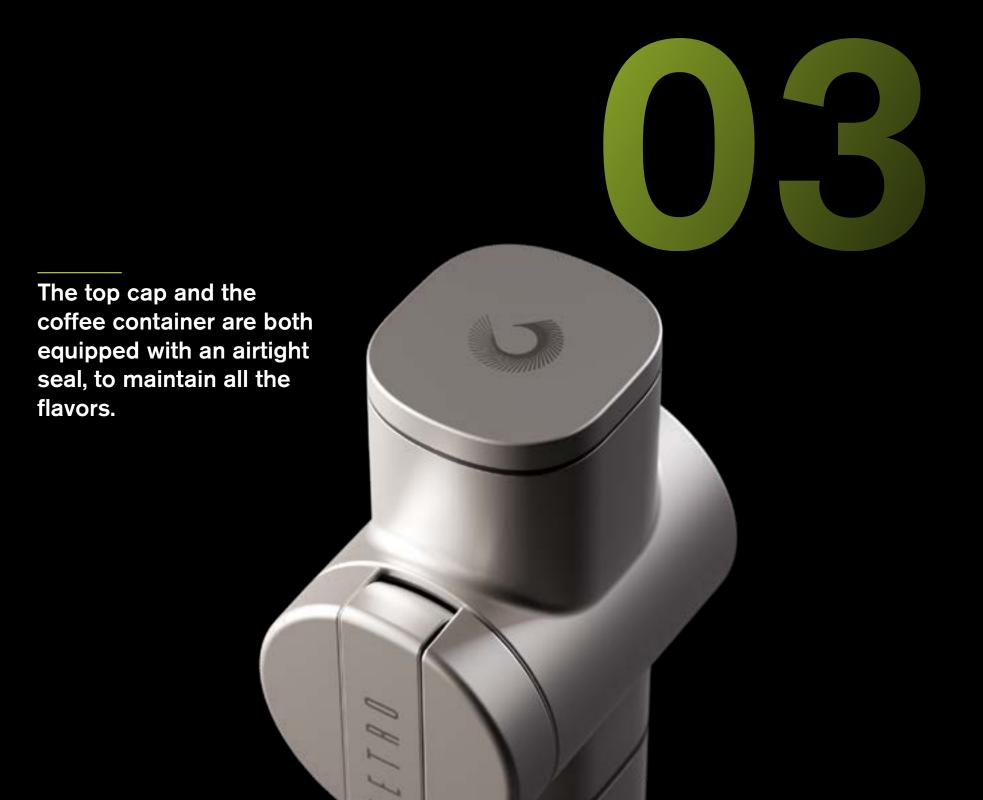

# P I E T R O THE VERTICAL REVOLUTION



**Discovering** 

PIETRO

THE VERTICAL REVOLUTION



An iconic and timeless design work, born to last and revolutionise.
Vertical flat burrs: professional precision in a manual coffee grinder.

the retractable lever is the link between your passion and our work.





All the parts in contact with the coffee are made of food-grade material.



Simple and intuitive grinding adjustment system, thanks to the stepless ring nut.

Anti-Slipping base to make your grinding experience easy and more effective.



Two different burr geometries created to guarantee the best for each type of extraction:

>Multipurpose burrs are versatile and able to accompany you from espresso to filter.

>Brewing burrs are designed to obtain the best result in filter preparations.

Choose the ideal set according to your mode and preferences.



Pietro is not just a manual coffee grinder; it is a style that gives maximum freedom of expression to coffee lovers.

The result of research that combines passion, design and technology at your service.







Via Rivale, 12 30036 Santa Maria di Sala (VE) ITALY

Telefono: +39.049.628716

Email: info@pietrogrinders.