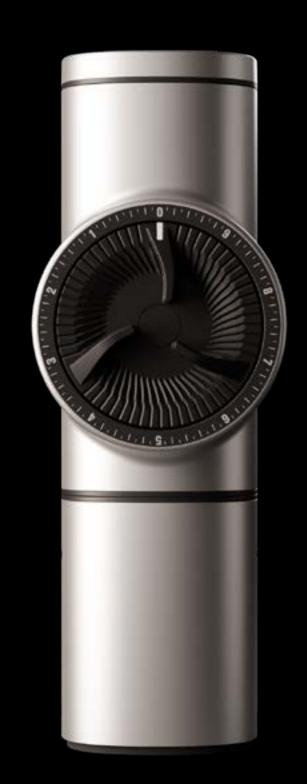

# P I E T R O THE VERTICAL REVOLUTION



**Discovering** 

PIETRO

THE VERTICAL REVOLUTION



An iconic and timeless design work, born to last and revolutionise.
Vertical flat burrs: professional precision in a manual coffee grinder.

the retractable lever is the link between your passion and our work.





All the parts in contact with the coffee are made of food-grade material.



Simple and intuitive grinding adjustment system, thanks to the stepless ring nut.

Anti-Slipping base to make your grinding experience easy and more effective.



Two different burr geometries created to guarantee the best for each type of extraction:

>Multipurpose burrs are versatile and able to accompany you from espresso to filter.

>Brewing burrs are designed to obtain the best result in filter preparations.

Choose the ideal set according to your mode and preferences.



Pietro is not just a manual coffee grinder; it is a style that gives maximum freedom of expression to coffee lovers.

The result of research that combines passion, design and technology at your service.







Via Rivale, 12 30036 Santa Maria di Sala (VE) ITALY

Telefono: +39.049.628716

Email: info@pietrogrinders.com