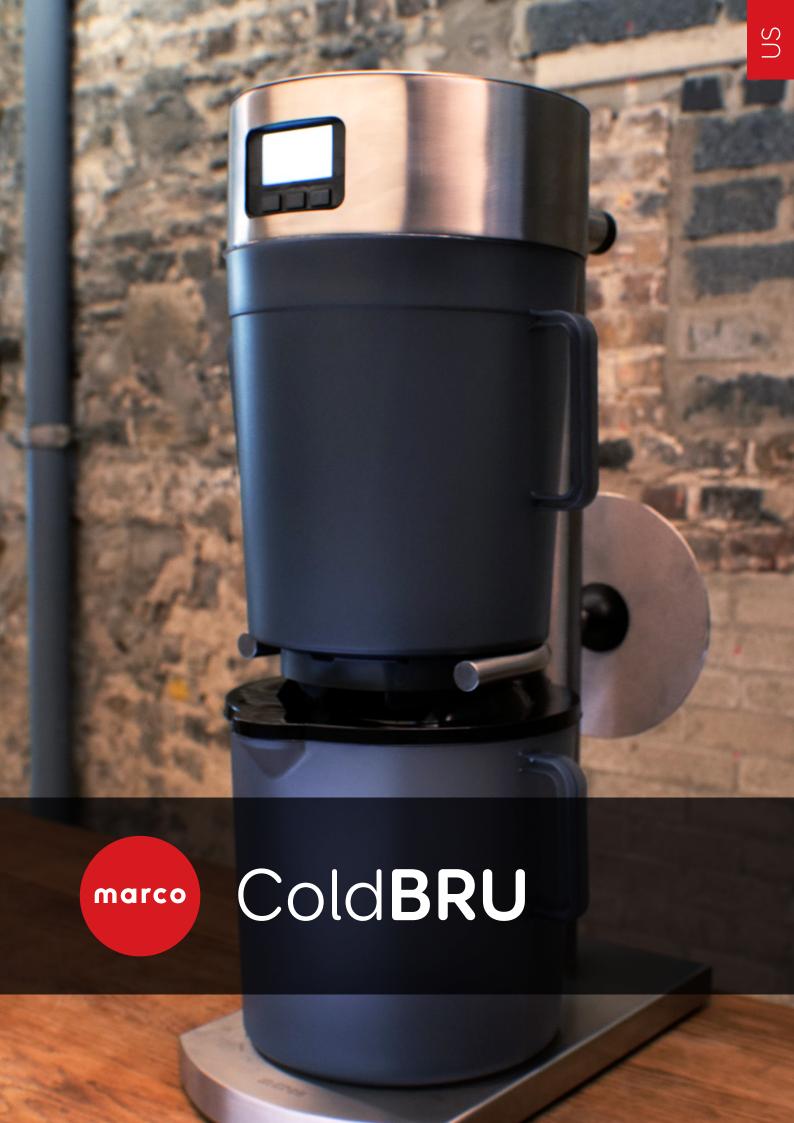

### INTRODUCING THE NEW MARCO ColdBRU

The quickest, easiest and most consistent way to brew cold brew concentrate.

With an average brew time of under 3 hours, delivering approx. 19% extraction and 4% TDS, the Marco ColdBRU gives you more from your coffee.

In fact, when using the same amount of coffee, the Marco ColdBRU can deliver a higher yield of up to 30% more concentrate when compared with the leading competitor.

The Marco ColdBRU uses no paper filter papers, meaning you get the most from your coffee whilst saving the cost and waste of consumables.