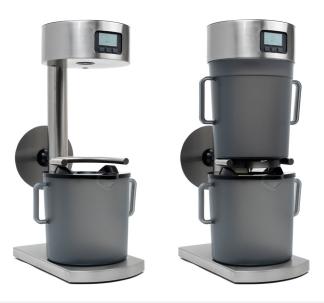

### **EASY**

No paper filters, no manual pre-mix

# QUICK

Average brew time under 3 hours

### CONVENIENT

Input and save up to 3 recipes

| NAME<br>ORDER CODE   | DIMENSIONS<br>(D X W X H inches)              | PLUMBING<br>REQS                     | POWER<br>REQS   | WEIGHT  |
|----------------------|-----------------------------------------------|--------------------------------------|-----------------|---------|
| ColdBRU<br>1001950US | 16.8"<br>x 12.7"<br>(with handles)<br>x 27.3" | 1/4" Pushfit<br>or 3/4"BSP<br>Female | 120V<br>50/60Hz | 21.7lbs |