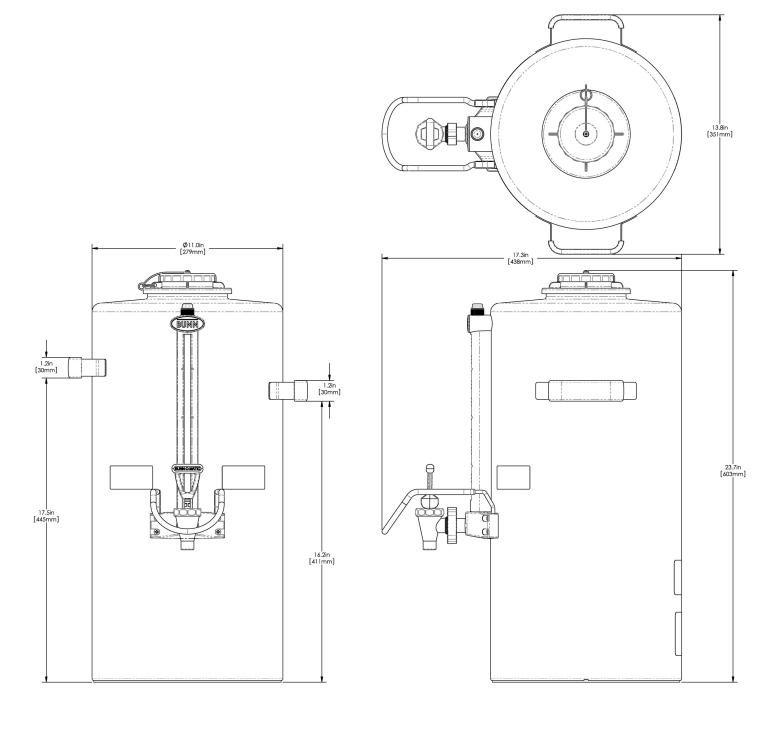

# 3Gal(11.4L) Titan TF Srvr

Height: 23.7" Width: 13.8" Depth: 17.3" (60.2cm) (35.1cm) (43.9cm)

- Brew-through lid
- Fast flow faucet with heightened serving clearance allows for dispensing directly into large cups, decanters and thermal carafes
- Integrated sight gauge assembly allows for easy cleaning
- Durable all stainless steel construction
- · Eco-friendly foam-insulated
- · Offset handles allow servers to be placed next to each other
- · Contemporary styling and wrap program for maximum merchandising
- Ships with full-color iced tea decal
- · Sump dispense valve assures complete dispensing
- PROP 65 Warning Decal included in packaging with equipment

| Unit    |          |          |          | Shipping |          |          |            |                       |
|---------|----------|----------|----------|----------|----------|----------|------------|-----------------------|
|         | Height   | Width    | Depth    | Height   | Width    | Depth    | Weight     | Volume                |
| English | 23.7 in. | 13.8 in. | 17.3 in. | 19.0 in. | 14.9 in. | 27.5 in. | 19.100 lbs | 4.498 ft <sup>3</sup> |
| Metric  | 60.2 cm  | 35.1 cm  | 43.9 cm  | 48.3 cm  | 37.8 cm  | 69.9 cm  | 8.664 kgs  | 0.127 m³              |