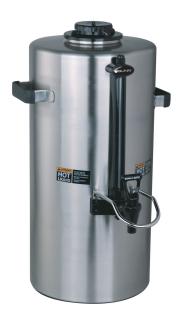

# 3Gal(11.4L) Titan TF Srvr

Height: 23.7" Width: 13.8" Depth: 17.3" (60.2cm) (35.1cm) (43.9cm)

- Brew-through lid
- Fast flow faucet with heightened serving clearance allows for dispensing directly into large cups, decanters and thermal carafes
- Integrated sight gauge assembly allows for easy cleaning
- Durable all stainless steel construction
- · Eco-friendly foam-insulated
- · Offset handles allow servers to be placed next to each other
- · Contemporary styling and wrap program for maximum merchandising
- Ships with full-color iced tea decal
- · Sump dispense valve assures complete dispensing
- PROP 65 Warning Decal included in packaging with equipment

### **Specifications**

Product #: 39400.0001

Finish: Stainless

**Additional Features** 

#### **Holding Capacity**

| English | Metric |
|---------|--------|
| 384 oz. | 11.4 L |

MARNING: This product can expose you to chemicals including Bisphenol A (BPA), which is known to the State of California to cause birth defects or other reproductive harm. For more information go to www.P65Warnings.ca.gov