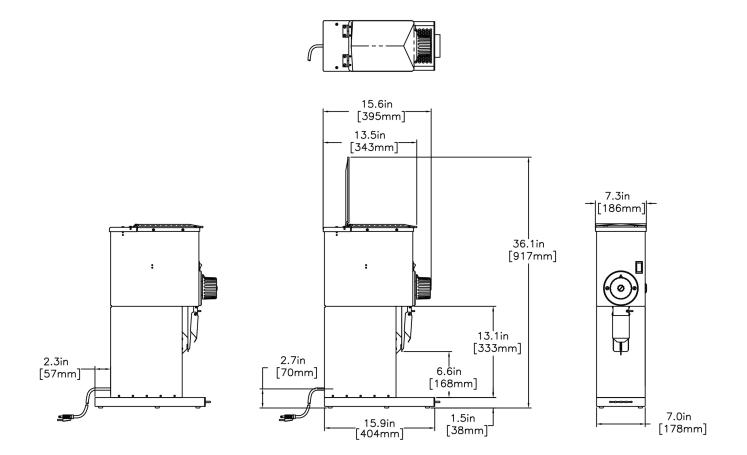

G2 HD 2lb Bulk Coffee Grinder 22102.0000

| Unit    |          |         |          | Shipping |          |          |            |                       |
|---------|----------|---------|----------|----------|----------|----------|------------|-----------------------|
|         | Height   | Width   | Depth    | Height   | Width    | Depth    | Weight     | Volume                |
| English | 26.5 in. | 7.3 in. | 16.8 in. | 32.8 in. | 13.6 in. | 23.1 in. | 55.400 lbs | 5.972 ft <sup>3</sup> |
| Metric  | 67.3 cm  | 18.5 cm | 42.7 cm  | 83.2 cm  | 34.6 cm  | 58.7 cm  | 25.129 kgs | 0.169 m³              |