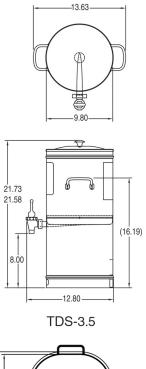

# TDO-4 Dispenser w/Brew-Thru Lid

Height: 19.2" Width: 12.8" Depth: 16.0" (48.8cm) (32.5cm) (40.6cm)

- Faucet handles are labeled sweetened and unsweetened. Side handles are mounted offset for closer side-by-side positioning\* (\* Some TDS-3 and TDS-5 models in stock may not have these features.)
- Sump dispense valve assures complete dispensing

| Unit    |          |          | Shipping |          |          |          |            |                       |
|---------|----------|----------|----------|----------|----------|----------|------------|-----------------------|
|         | Height   | Width    | Depth    | Height   | Width    | Depth    | Weight     | Volume                |
| English | 19.2 in. | 12.8 in. | 16.0 in. | 20.0 in. | 13.3 in. | 13.3 in. | 10.700 lbs | 2.032 ft <sup>3</sup> |
| Metric  | 48.8 cm  | 32.5 cm  | 40.6 cm  | 50.8 cm  | 33.7 cm  | 33.7 cm  | 4.854 kgs  | 0.058 m³              |