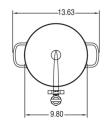

| Unit    |          |          | Shipping |          |          |          |            |                       |
|---------|----------|----------|----------|----------|----------|----------|------------|-----------------------|
|         | Height   | Width    | Depth    | Height   | Width    | Depth    | Weight     | Volume                |
| English | 19.2 in. | 12.8 in. | 16.0 in. | 20.0 in. | 13.3 in. | 13.3 in. | 10.700 lbs | 2.032 ft <sup>3</sup> |
| Metric  | 48.8 cm  | 32.5 cm  | 40.6 cm  | 50.8 cm  | 33.7 cm  | 33.7 cm  | 4.854 kgs  | 0.058 m³              |