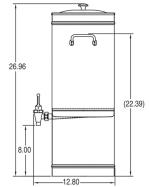

# TDO-4 Dispenser w/Brew-Thru Lid

Height: 19.2" Width: 12.8" Depth: 16.0" (48.8cm) (32.5cm) (40.6cm)

- Faucet handles are labeled sweetened and unsweetened. Side handles are mounted offset for closer side-by-side positioning\* (\* Some TDS-3 and TDS-5 models in stock may not have these features.)
- Sump dispense valve assures complete dispensing

| Unit    |          |          | Shipping |          |          |          |            |                       |
|---------|----------|----------|----------|----------|----------|----------|------------|-----------------------|
|         | Height   | Width    | Depth    | Height   | Width    | Depth    | Weight     | Volume                |
| English | 19.2 in. | 12.8 in. | 16.0 in. | 20.0 in. | 13.3 in. | 13.3 in. | 10.700 lbs | 2.032 ft <sup>3</sup> |
| Metric  | 48.8 cm  | 32.5 cm  | 40.6 cm  | 50.8 cm  | 33.7 cm  | 33.7 cm  | 4.854 kgs  | 0.058 m³              |