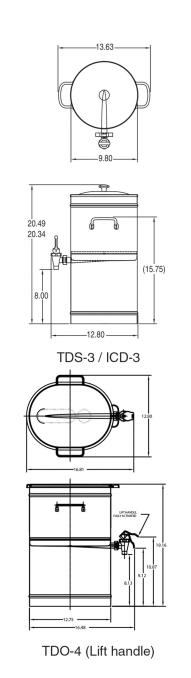

# TDO-4 Dispenser w/Brew-Thru Lid

Height: 19.2" Width: 12.8" Depth: 16.0" (48.8cm) (32.5cm) (40.6cm)

- Faucet handles are labeled sweetened and unsweetened. Side handles are mounted offset for closer side-by-side positioning\* (\* Some TDS-3 and TDS-5 models in stock may not have these features.)
- Sump dispense valve assures complete dispensing

| Unit    |          |          | Shipping |          |          |          |            |                       |
|---------|----------|----------|----------|----------|----------|----------|------------|-----------------------|
|         | Height   | Width    | Depth    | Height   | Width    | Depth    | Weight     | Volume                |
| English | 19.2 in. | 12.8 in. | 16.0 in. | 20.0 in. | 13.3 in. | 13.3 in. | 10.700 lbs | 2.032 ft <sup>3</sup> |
| Metric  | 48.8 cm  | 32.5 cm  | 40.6 cm  | 50.8 cm  | 33.7 cm  | 33.7 cm  | 4.854 kgs  | 0.058 m³              |