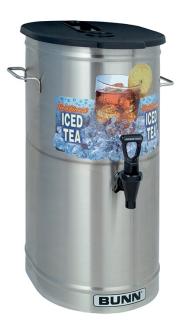

# TDO-4 Dispenser w/Brew-Thru Lid

Height: 19.2" Width: 12.8" Depth: 16.0" (48.8cm) (32.5cm) (40.6cm)

- Faucet handles are labeled sweetened and unsweetened. Side handles are mounted offset for closer side-by-side positioning\* (\* Some TDS-3 and TDS-5 models in stock may not have these features.)
- Sump dispense valve assures complete dispensing

#### **Specifications**

Product #: 34100.0002 Finish: Stainless Handle: Side Carry Handles Lid Color: Brew-Through Smoke Lid

## Holding Capacity

| English | Metric |  |  |  |
|---------|--------|--|--|--|
| 512 oz. | 15.1 L |  |  |  |

MARNING:

 BUNN® reserves the right to change specifications and product design without notice. Such revisions do not entitle
 Last Updated: