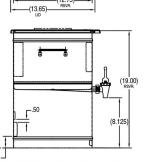

# TDO-4 Dispenser w/Brew-Thru Lid

Height: 19.2" Width: 12.8" Depth: 16.0" (48.8cm) (32.5cm) (40.6cm)

- Faucet handles are labeled sweetened and unsweetened. Side handles are mounted offset for closer side-by-side positioning\* (\* Some TDS-3 and TDS-5 models in stock may not have these features.)
- Sump dispense valve assures complete dispensing

| Unit    |          |          | Shipping |          |          |          |            |                       |
|---------|----------|----------|----------|----------|----------|----------|------------|-----------------------|
|         | Height   | Width    | Depth    | Height   | Width    | Depth    | Weight     | Volume                |
| English | 19.2 in. | 12.8 in. | 16.0 in. | 20.0 in. | 13.3 in. | 13.3 in. | 10.700 lbs | 2.032 ft <sup>3</sup> |
| Metric  | 48.8 cm  | 32.5 cm  | 40.6 cm  | 50.8 cm  | 33.7 cm  | 33.7 cm  | 4.854 kgs  | 0.058 m³              |