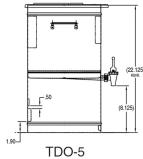

# TDO-4 Dispenser w/Brew-Thru Lid

Height: 19.2" Width: 12.8" Depth: 16.0" (48.8cm) (32.5cm) (40.6cm)

- Faucet handles are labeled sweetened and unsweetened. Side handles are mounted offset for closer side-by-side positioning\* (\* Some TDS-3 and TDS-5 models in stock may not have these features.)
- Sump dispense valve assures complete dispensing

| Unit    |          |          | Shipping |          |          |          |            |                       |
|---------|----------|----------|----------|----------|----------|----------|------------|-----------------------|
|         | Height   | Width    | Depth    | Height   | Width    | Depth    | Weight     | Volume                |
| English | 19.2 in. | 12.8 in. | 16.0 in. | 20.0 in. | 13.3 in. | 13.3 in. | 10.700 lbs | 2.032 ft <sup>3</sup> |
| Metric  | 48.8 cm  | 32.5 cm  | 40.6 cm  | 50.8 cm  | 33.7 cm  | 33.7 cm  | 4.854 kgs  | 0.058 m³              |