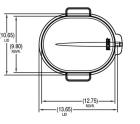

| Unit    |          |          | Shipping |          |          |          |            |                       |
|---------|----------|----------|----------|----------|----------|----------|------------|-----------------------|
|         | Height   | Width    | Depth    | Height   | Width    | Depth    | Weight     | Volume                |
| English | 19.2 in. | 12.8 in. | 16.0 in. | 20.0 in. | 13.3 in. | 13.3 in. | 10.700 lbs | 2.032 ft <sup>3</sup> |
| Metric  | 48.8 cm  | 32.5 cm  | 40.6 cm  | 50.8 cm  | 33.7 cm  | 33.7 cm  | 4.854 kgs  | 0.058 m³              |