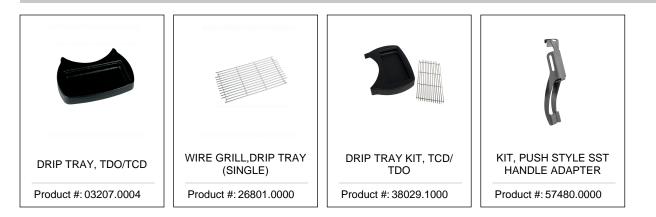

## Related Products & Accessories: TDO-4 Dispenser w/Brew-Thru Lid(34100.0002)

 BUNN® reserves the right to change specifications and product design without notice. Such revisions do not entitle
 Last Updated: