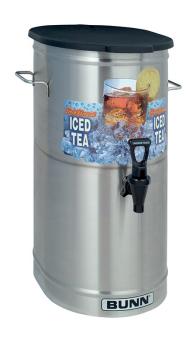

## TDO-4 Dispenser w/Solid Lid

Height: 19.2" Width: 12.8" Depth: 16.0" (48.8cm) (32.5cm) (40.6cm)

 Faucet handles are labeled sweetened and unsweetened. Side handles are mounted offset for closer side-by-side positioning\* (\* Some TDS-3 and TDS-5 models in stock may not have these features.)

## **Specifications**

**Product #:** 34100.0000

Finish: Stainless

**Handle:** Side Carry Handles **Lid Color:** Solid Smoke Lid

**Holding Capacity** 

| English | Metric |
|---------|--------|
| -       | -      |