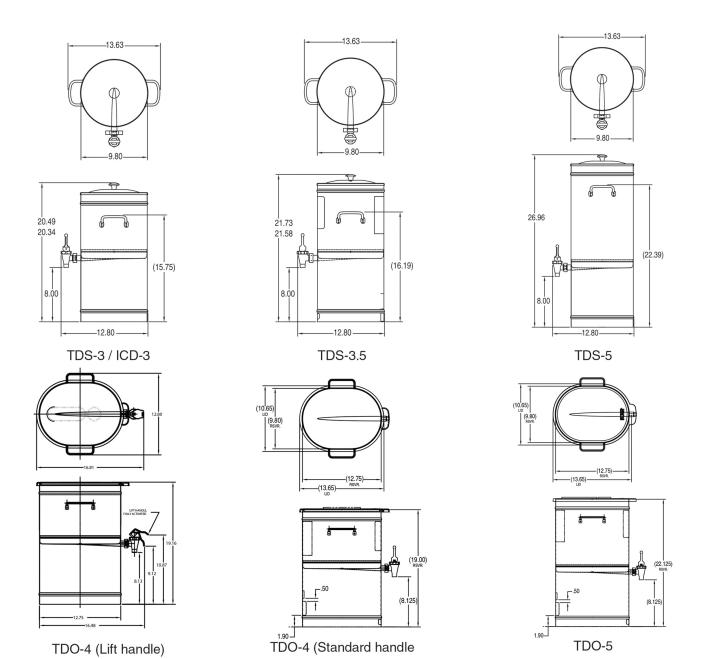

## TDO-4 Dispenser w/Solid Lid

Height: 19.2" Width: 12.8" Depth: 16.0" (48.8cm) (32.5cm) (40.6cm)

 Faucet handles are labeled sweetened and unsweetened. Side handles are mounted offset for closer side-by-side positioning\* (\* Some TDS-3 and TDS-5 models in stock may not have these features.)

**MARNING**:

| Unit    |          |          | Shipping |          |          |          |            |                       |
|---------|----------|----------|----------|----------|----------|----------|------------|-----------------------|
|         | Height   | Width    | Depth    | Height   | Width    | Depth    | Weight     | Volume                |
| English | 19.2 in. | 12.8 in. | 16.0 in. | 20.0 in. | 13.3 in. | 13.3 in. | 10.200 lbs | 2.032 ft <sup>3</sup> |
| Metric  | 48.8 cm  | 32.5 cm  | 40.6 cm  | 50.8 cm  | 33.7 cm  | 33.7 cm  | 4.627 kgs  | 0.058 m³              |

TDO-4 (Lift handle)

TDO-5