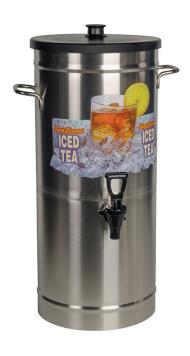

# TDS-3.5 Dispenser w/Solid Lid

Height: 22.6" Width: 12.8" Depth: 12.4" (57.4cm) (32.5cm) (31.5cm)

- Faucet handles are labeled sweetened and unsweetened. Side handles are mounted offset for closer side-by-side positioning\* (\* Some TDS-3 and TDS-5 models in stock may not have these features.)
- Sump dispense valve assures complete dispensing

### **Specifications**

**Product #:** 33000.0023

Finish: Stainless

Handle: Side Carry Handles

Lid Color: Black

#### **Holding Capacity**

| English | Metric |
|---------|--------|
| 448 oz. | 13.2 L |

|         | Unit     |          |          | Shipping |          |          |            |                       |
|---------|----------|----------|----------|----------|----------|----------|------------|-----------------------|
|         | Height   | Width    | Depth    | Height   | Width    | Depth    | Weight     | Volume                |
| English | 22.6 in. | 12.8 in. | 12.4 in. | 23.0 in. | 11.0 in. | 11.0 in. | 12.000 lbs | 1.611 ft <sup>3</sup> |
| Metric  | 57.4 cm  | 32.5 cm  | 31.5 cm  | 58.4 cm  | 27.9 cm  | 27.9 cm  | 5.443 kgs  | 0.046 m³              |