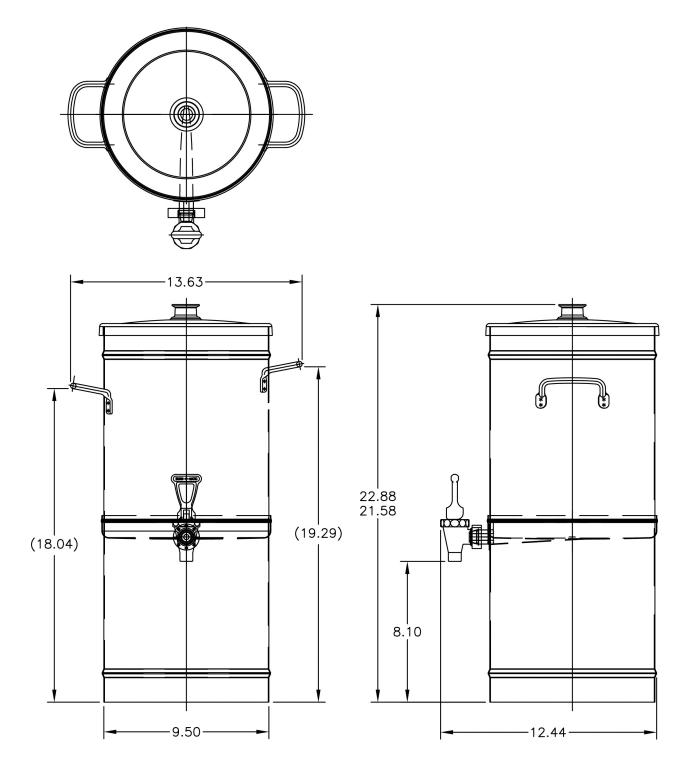

# TDS-3.5 Dispenser w/Solid Lid

Height: 22.6" Width: 12.8" Depth: 12.4" (57.4cm) (32.5cm) (31.5cm)

- Faucet handles are labeled sweetened and unsweetened. Side handles are mounted offset for closer side-by-side positioning\* (\* Some TDS-3 and TDS-5 models in stock may not have these features.)
- Sump dispense valve assures complete dispensing

#### **Holding Capacity**

| English | Metric |
|---------|--------|
| 448 oz. | 13.2 L |

|         | Unit     |          |          | Shipping |          |          |            |                       |
|---------|----------|----------|----------|----------|----------|----------|------------|-----------------------|
|         | Height   | Width    | Depth    | Height   | Width    | Depth    | Weight     | Volume                |
| English | 22.6 in. | 12.8 in. | 12.4 in. | 23.0 in. | 11.0 in. | 11.0 in. | 12.000 lbs | 1.611 ft <sup>3</sup> |
| Metric  | 57.4 cm  | 32.5 cm  | 31.5 cm  | 58.4 cm  | 27.9 cm  | 27.9 cm  | 5.443 kgs  | 0.046 m³              |