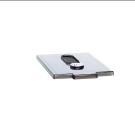

# TD4 Dispenser w/Solid Lid

Height: 17.1" Width: 12.3" Depth: 17.0" (43.4cm) (31.2cm) (43.2cm)

• Sight gauge shows product level in dispenser

## **Specifications**

Product #: 03250.0003

Finish: Stainless

Handle: Side Carry Handles Lid Color: Solid Smoke Lid

## **Holding Capacity**

| English | Metric |  |  |  |
|---------|--------|--|--|--|
| -       | -      |  |  |  |

**WARNING:** 

| Unit    |          |          |          | Shipping |          |          |            |                       |
|---------|----------|----------|----------|----------|----------|----------|------------|-----------------------|
|         | Height   | Width    | Depth    | Height   | Width    | Depth    | Weight     | Volume                |
| English | 17.1 in. | 12.3 in. | 17.0 in. | 24.1 in. | 12.9 in. | 18.6 in. | 12.850 lbs | 3.348 ft <sup>3</sup> |
| Metric  | 43.4 cm  | 31.2 cm  | 43.2 cm  | 61.3 cm  | 32.7 cm  | 47.3 cm  | 5.829 kgs  | 0.095 m³              |