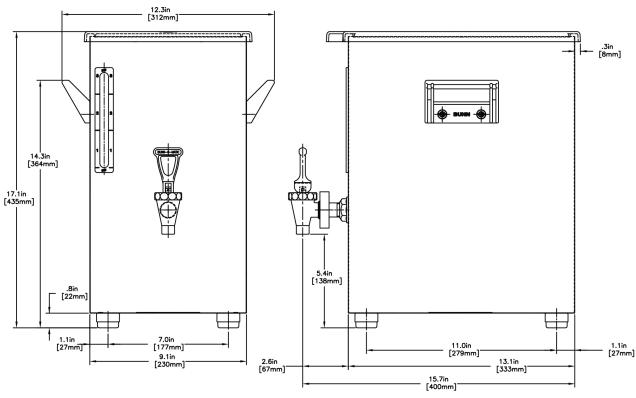

# TD4 Dispenser w/Solid Lid

Height: 17.1" Width: 12.3" Depth: 17.0" (43.4cm) (31.2cm) (43.2cm)

• Sight gauge shows product level in dispenser

## **Holding Capacity**

| English | Metric |  |  |  |
|---------|--------|--|--|--|
| -       | -      |  |  |  |

**WARNING:** 

| Unit    |          |          |          | Shipping |          |          |            |                       |
|---------|----------|----------|----------|----------|----------|----------|------------|-----------------------|
|         | Height   | Width    | Depth    | Height   | Width    | Depth    | Weight     | Volume                |
| English | 17.1 in. | 12.3 in. | 17.0 in. | 24.1 in. | 12.9 in. | 18.6 in. | 12.850 lbs | 3.348 ft <sup>3</sup> |
| Metric  | 43.4 cm  | 31.2 cm  | 43.2 cm  | 61.3 cm  | 32.7 cm  | 47.3 cm  | 5.829 kgs  | 0.095 m³              |