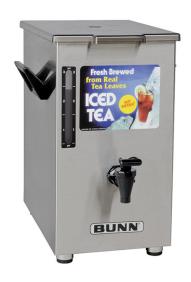

## **Specifications**

Product #: 03250.0003

Finish: Stainless

Handle: Side Carry Handles Lid Color: Solid Smoke Lid

### **Additional Features**

Lift Dispense Faucet