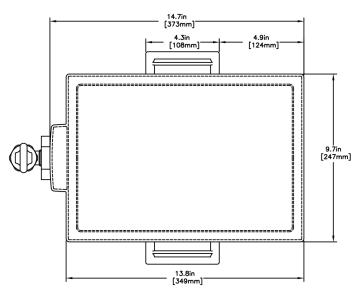

# TD4 Dispenser w/Solid Lid

Height: 17.1" Width: 12.3" Depth: 17.0" (43.4cm) (31.2cm) (43.2cm)

• Sight gauge shows product level in dispenser

## **Holding Capacity**

| English | Metric |  |  |  |
|---------|--------|--|--|--|
| -       | -      |  |  |  |

**WARNING:** 

| Unit    |          |          |          | Shipping |          |          |            |                       |
|---------|----------|----------|----------|----------|----------|----------|------------|-----------------------|
|         | Height   | Width    | Depth    | Height   | Width    | Depth    | Weight     | Volume                |
| English | 17.1 in. | 12.3 in. | 17.0 in. | 24.1 in. | 12.9 in. | 18.6 in. | 12.850 lbs | 3.348 ft <sup>3</sup> |
| Metric  | 43.4 cm  | 31.2 cm  | 43.2 cm  | 61.3 cm  | 32.7 cm  | 47.3 cm  | 5.829 kgs  | 0.095 m³              |