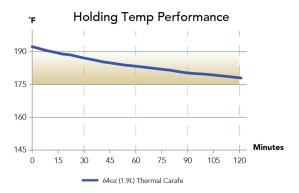

#### **Holding Capacity**

| English | Metric |  |  |
|---------|--------|--|--|
| 64 oz.  | 1.9 L  |  |  |

Footnote: - Brewer tank temperature set at 205° F

- Servers not preheated (preheating may increase temperature up to 5°F) 64oz (1.9L) of coffee brewed
- Temperature recorded in server