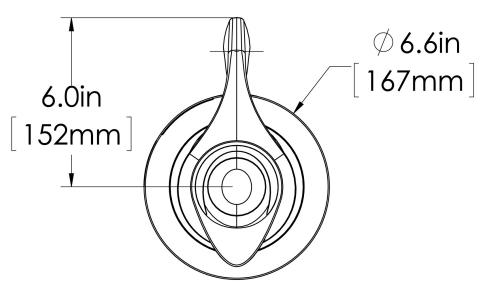

# 1.9L Thermal Carafe (1pk)

Height: 7.3" Width: 6.6" Depth: 9.2" (18.5cm) (23.4cm) (16.8cm)

- Holds 64oz (1.9L) of coffee or other hot beverages
- Unbreakable stainless steel interior and exterior
- Vacuum insulation keeps beverages hot for hours
- Brew through lid allows for direct brewing
- Fits on BUNN Thermal Carafe and Twin Thermal Carafe brewers

| Unit    |         |         |         | Shipping |         |         |           |                       |
|---------|---------|---------|---------|----------|---------|---------|-----------|-----------------------|
|         | Height  | Width   | Depth   | Height   | Width   | Depth   | Weight    | Volume                |
| English | 7.3 in. | 6.6 in. | 9.2 in. | 7.6 in.  | 6.8 in. | 8.0 in. | 2.240 lbs | 0.236 ft <sup>3</sup> |
| Metric  | 18.5 cm | 16.8 cm | 23.4 cm | 19.2 cm  | 17.1 cm | 20.3 cm | 1.016 kgs | 0.007 m³              |