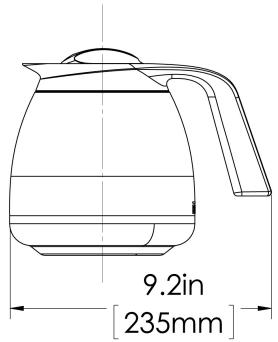

# 1.9L Thermal Carafe (1pk)

Height: 7.3" Width: 6.6" Depth: 9.2" (18.5cm) (23.4cm) (16.8cm)

- Holds 64oz (1.9L) of coffee or other hot beverages
- Unbreakable stainless steel interior and exterior
- Vacuum insulation keeps beverages hot for hours
- Brew through lid allows for direct brewing
- Fits on BUNN Thermal Carafe and Twin Thermal Carafe brewers

| Unit    |         |         |         | Shipping |         |         |           |                       |
|---------|---------|---------|---------|----------|---------|---------|-----------|-----------------------|
|         | Height  | Width   | Depth   | Height   | Width   | Depth   | Weight    | Volume                |
| English | 7.3 in. | 6.6 in. | 9.2 in. | 7.6 in.  | 6.8 in. | 8.0 in. | 2.240 lbs | 0.236 ft <sup>3</sup> |
| Metric  | 18.5 cm | 16.8 cm | 23.4 cm | 19.2 cm  | 17.1 cm | 20.3 cm | 1.016 kgs | 0.007 m³              |