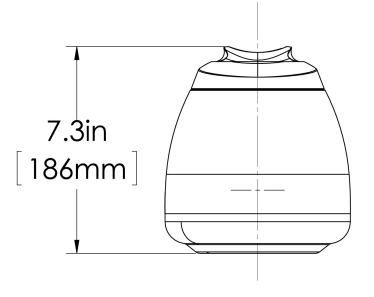

# 1.9L Thermal Carafe (1pk)

Height: 7.3" Width: 6.6" Depth: 9.2" (18.5cm) (23.4cm) (16.8cm)

- Holds 64oz (1.9L) of coffee or other hot beverages
- Unbreakable stainless steel interior and exterior
- Vacuum insulation keeps beverages hot for hours
- Brew through lid allows for direct brewing
- Fits on BUNN Thermal Carafe and Twin Thermal Carafe brewers

| Unit    |         |         |         | Shipping |         |         |           |                       |
|---------|---------|---------|---------|----------|---------|---------|-----------|-----------------------|
|         | Height  | Width   | Depth   | Height   | Width   | Depth   | Weight    | Volume                |
| English | 7.3 in. | 6.6 in. | 9.2 in. | 7.6 in.  | 6.8 in. | 8.0 in. | 2.240 lbs | 0.236 ft <sup>3</sup> |
| Metric  | 18.5 cm | 16.8 cm | 23.4 cm | 19.2 cm  | 17.1 cm | 20.3 cm | 1.016 kgs | 0.007 m³              |