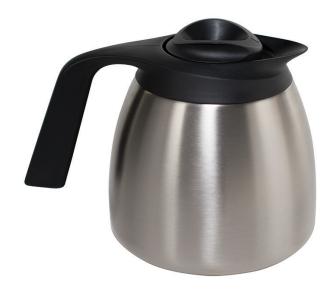

# 1.9L Thermal Carafe (1pk)

Height: 7.3" Width: 6.6" Depth: 9.2" (18.5cm) (23.4cm) (16.8cm)

- Holds 64oz (1.9L) of coffee or other hot beverages
- Unbreakable stainless steel interior and exterior
- Vacuum insulation keeps beverages hot for hours
- Brew through lid allows for direct brewing
- Fits on BUNN Thermal Carafe and Twin Thermal Carafe brewers

### **Specifications**

Product #: 51746.0001 Finish: Stainless/Black

Handle: Black

Liner: Stainless Steel

### **Additional Features**

Brew-Through Lid Seamless Design