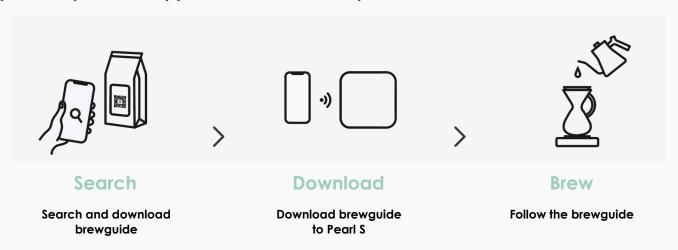

### Sharing coffee recipes made easy.

The Acaia Pearl S is designed to display coffee brewing guides. You can upload your recipe to our app and share it with anyone.