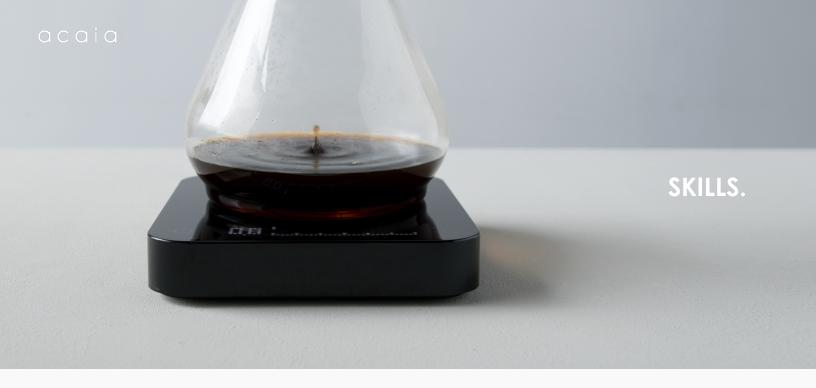

#### Solid technique is all you need.

The real-time flowrate indicator can assist and elevate your pour-over technique. You are in control of how you brew.