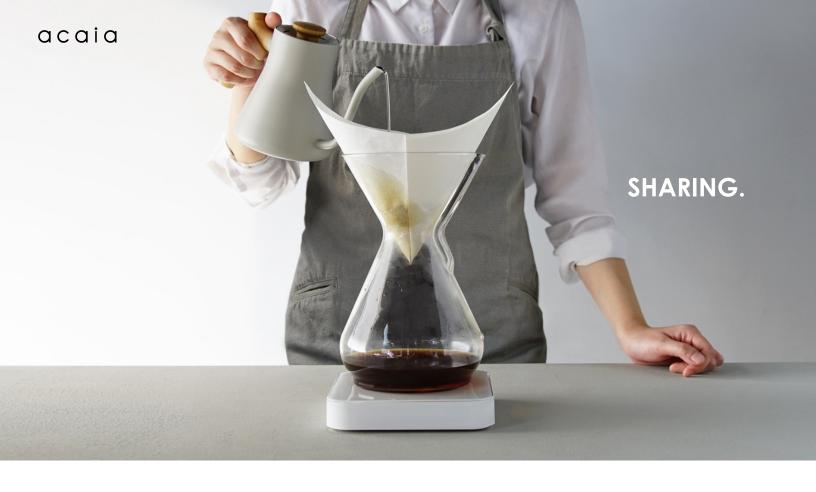

### Sharing coffee recipes made easy.

The Acaia Pearl S is designed to display coffee brewing guides. You can upload your recipe to our app and share it with anyone.